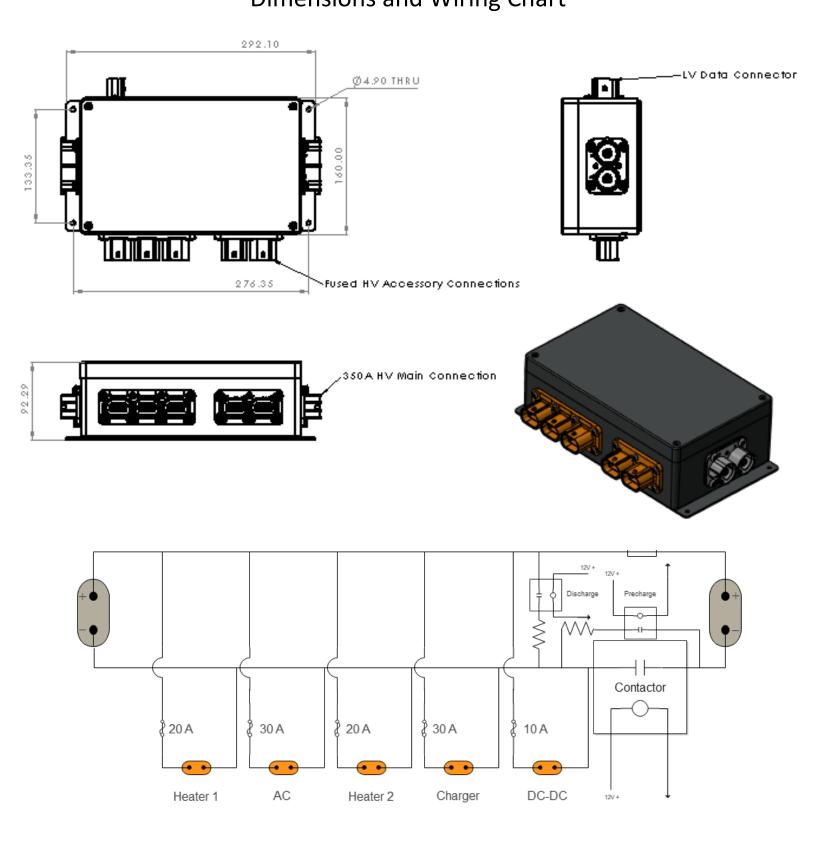

## Dimensions and Wiring Chart

| <b>Electrical Components</b> | Fuses |
|------------------------------|-------|
|------------------------------|-------|

| High Voltage Contactor        | Main: 400A |  |
|-------------------------------|------------|--|
| Pre-charge Relay and Resistor | Aux1: 20A  |  |
| Discharge Relay and Resistor  | Aux2: 30A  |  |
| Nickel Plated Copper Bussing  | Aux3: 20A  |  |
| 1 Main Fuse                   | Aux4: 30A  |  |
| 5 Auxiliary Fuses             | Aux5: 10A  |  |