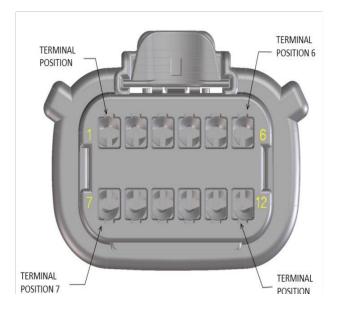

#### **Electrical Pinouts**

A High Voltage Positive

B High Voltage Negative

| 1  | Contactor Feedback      |
|----|-------------------------|
| 2  | Contactor 12V           |
| 3  | Pre-Charge Relay 12V    |
| 4  | Discharge Relay 12V     |
| 5  | HVIL In                 |
| 6  | Reserved                |
| 7  | Contactor Feedback      |
| 8  | Contactor Ground        |
| 9  | Pre-Charge Relay Ground |
| 10 | Discharge Relay Ground  |
| 11 | HVIL Out                |
| 12 | Reserved                |