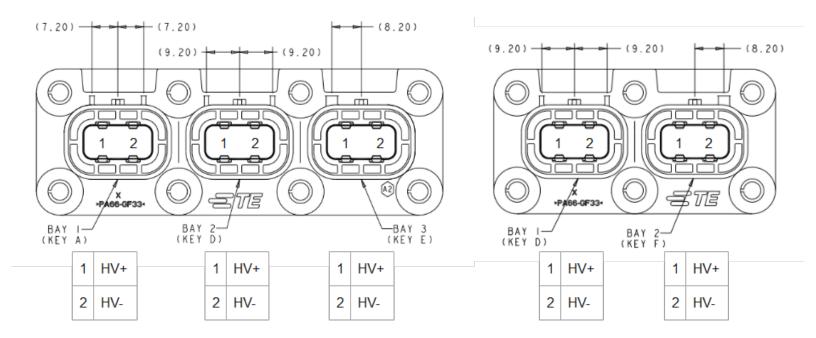

| <b>Electrical Components</b> | Fuses |
|------------------------------|-------|
|------------------------------|-------|

| High Voltage Contactor        | Main: 400A |  |
|-------------------------------|------------|--|
| Pre-charge Relay and Resistor | Aux1: 20A  |  |
| Discharge Relay and Resistor  | Aux2: 30A  |  |
| Nickel Plated Copper Bussing  | Aux3: 20A  |  |
| 1 Main Fuse                   | Aux4: 30A  |  |
| 5 Auxiliary Fuses             | Aux5: 10A  |  |

#### **Electrical Pinouts**

A High Voltage Positive

B High Voltage Negative

| 1  | Contactor Feedback      |
|----|-------------------------|
| 2  | Contactor 12V           |
| 3  | Pre-Charge Relay 12V    |
| 4  | Discharge Relay 12V     |
| 5  | HVIL In                 |
| 6  | Reserved                |
| 7  | Contactor Feedback      |
| 8  | Contactor Ground        |
| 9  | Pre-Charge Relay Ground |
| 10 | Discharge Relay Ground  |
| 11 | HVIL Out                |
| 12 | Reserved                |