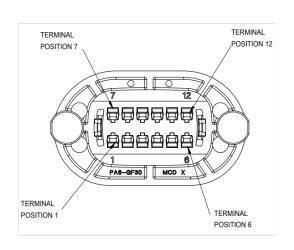

#### **Electrical Pinouts**

A High Voltage Positive

B High Voltage Negative

| 1  | Contactor Feedback      |
|----|-------------------------|
| 2  | Contactor 12V           |
| 3  | Pre-Charge Relay 12V    |
| 4  | Discharge Relay 12V     |
| 5  | HVIL In                 |
| 6  | Reserved                |
| 7  | Contactor Feedback      |
| 8  | Contactor Ground        |
| 9  | Pre-Charge Relay Ground |
| 10 | Discharge Relay Ground  |
| 11 | HVIL Out                |
| 12 | Reserved                |