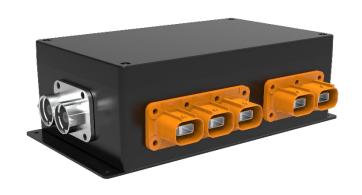

# HVJB-5-400 HIGH VOLTAGE JUNCTION BOX DATA SHEET

Ampere EV's high voltage junction box is a compact and feature dense solution for EV power distribution incorporating traction pack fusing, fused HV accessory ports, main contactor, precharge circuit, HV discharge circuit, and integrated HVIL.

## **Rating Overview**

| Voltage              | 500V            |
|----------------------|-----------------|
| Signal Voltage       | 12V             |
| Current (continuous) | 350A            |
| Current (max)        | 1200A (20s)     |
| Weather Protection   | IP67 Water/Dust |